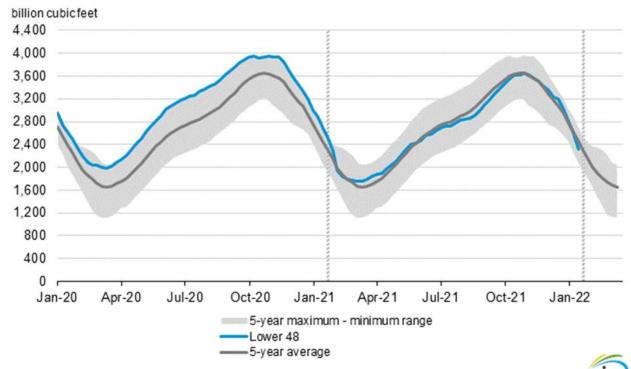

### February 3, 2022 Storage Report:

| Working | oas in  | underground   | storage  | Lower | 48 states |
|---------|---------|---------------|----------|-------|-----------|
| WUMME   | 245 III | unuci zi vunu | Storage. | LUWUI | TO States |

|               |                                 |          |            |              |       | Historical     | Comparis | ons      |
|---------------|---------------------------------|----------|------------|--------------|-------|----------------|----------|----------|
|               | Stocks billion cubic feet (Bcf) |          |            | Year ago     |       | 5-year average |          |          |
| Region        | 01/28/22                        | 01/22/22 | net change | implied flow | Bcf   | % change       | Bcf      | % change |
| East          | 541                             | 609      | -68        | -68          | 590   | -8.3           | 557      | -2.9     |
| Midwest       | 616                             | 701      | -85        | -85          | 728   | -15.4          | 669      | -7.9     |
| Mountain      | 133                             | 143      | -10        | -10          | 160   | -16.9          | 141      | -5.7     |
| Pacific       | 196                             | 201      | -5         | -5           | 263   | -25.5          | 217      | -9.7     |
| South Central | 837                             | 938      | -101       | -101         | 976   | -14.2          | 883      | -5.2     |
| Salt          | 231                             | 279      | -48        | -48          | 282   | -18.1          | 269      | -14.1    |
| Nonsalt       | 606                             | 658      | -52        | -52          | 694   | -12.7          | 614      | -1.3     |
| Total         | 2,323                           | 2,591    | -268       | -268         | 2,716 | -14.5          | 2,466    | -5.8     |

#### **Summary**

Working gas in storage was 2,323 Bcf as of Friday, January 28, 2022, according to EIA estimates. This represents a net decrease of 268 Bcf from the previous week. Stocks were 393 Bcf less than last year at this time and 143 Bcf below the five-year average of 2,466 Bcf. At 2,323 Bcf, total working gas is within the five-year historical range.

#### (continued from page 4)

Working gas in underground storage compared with the 5-year maximum and minimum

Source: U.S. Energy Information Administration