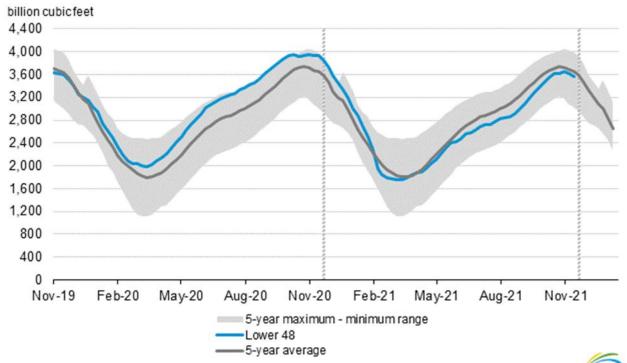

## December 2, 2021 Storage Report:

Working gas in underground storage, Lower 48 states

|               |                                 |          |            |                            | Historical Comparisons |                                 |       | ns       |
|---------------|---------------------------------|----------|------------|----------------------------|------------------------|---------------------------------|-------|----------|
|               | Stocks billion cubic feet (Bcf) |          |            | <b>Year ago</b> (11/26/20) |                        | <b>5-year average</b> (2016-20) |       |          |
| Region        | 11/26/21                        | 11/19/21 | net change | implied flow               | Bcf                    | % change                        | Bcf   | % change |
| East          | 867                             | 889      | -22        | -22                        | 934                    | -7.2                            | 875   | -0.9     |
| Midwest       | 1,043                           | 1,066    | -23        | -23                        | 1,124                  | -7.2                            | 1,058 | -1.4     |
| Mountain      | 206                             | 210      | -4         | -4                         | 240                    | -41.2                           | 218   | -5.5     |
| Pacific       | 263                             | 262      | 1          | 1                          | 318                    | -17.3                           | 300   | -12.3    |
| South Central | 1,185                           | 1,197    | -12        | -12                        | 1,324                  | -10.5                           | 1,198 | -1.1     |
| Salt          | 335                             | 338      | -3         | -3                         | 366                    | -8.5                            | 338   | 0.9      |
| Nonsalt       | 851                             | 859      | -8         | -8                         | 958                    | -11.2                           | 860   | -1.0     |
| Total         | 3,564                           | 3,623    | -59        | -59                        | 3,939                  | 9.5                             | 3,650 | -2.4     |

## **Summary**

Working gas in storage was 3,564 Bcf as of Friday, November 26, 2021, according to EIA estimates. This represents a net decrease of 59 Bcf from the previous week. Stocks were 375 Bcf less than last year at this time and 86 Bcf below the five-year average of 3,650 Bcf. At 3,564 Bcf, total working gas is within the five -year historical range.

#### (continued from page 4)

Working gas in underground storage compared with the 5-year maximum and minimum

Source: U.S. Energy Information Administration