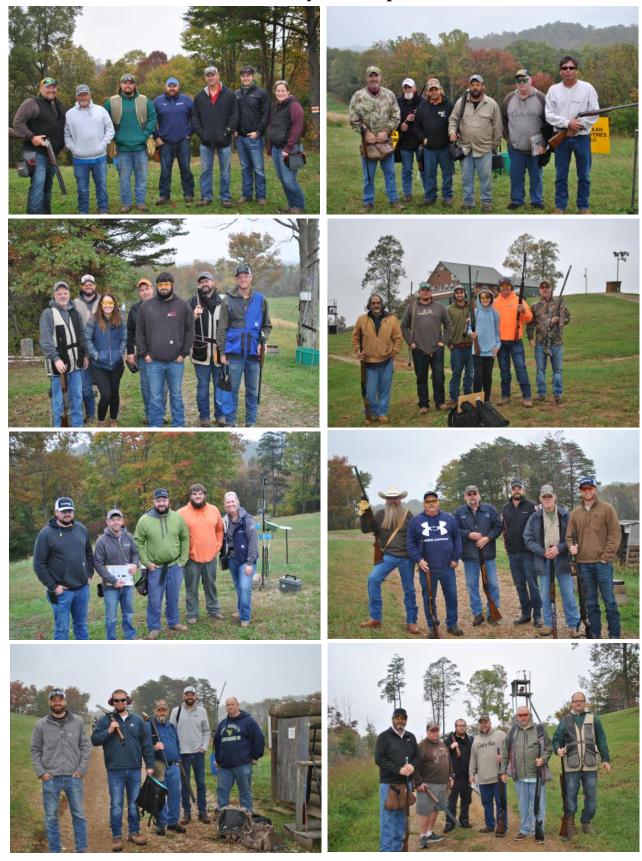

## 2021 SOOGA Fall Clay Shoot Winners

Flight A- 1st Place: Gale Depuy

Flight B- 1st Place: Alex Pottmeyer

Flight A-2nd Place: Ryan Coffman

Flight B- 2nd Place: Don Rigby

Ladies 1st Place: Jessie Bowers

Top Shot Winner-Brad Davidson

## 2021 SOOGA Fall Clay Shoot Squads

Hope to see everyone again next year.

Thank You!!

## 2021 SOOGA Fall Clay Shoot Squads Continued

WESTON, W. VA. 304-269-3850 FAX 304-269-3859

304-462-5726 FAX 304-462-5727 KEN MILLER SUPPLY of W. VA. Oil Field Equipment INO

ELKVIEW, W. VA. 304-935-1055 FAX 304-935-1058