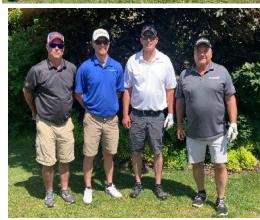

# 2021 SOOGA Spring Golf Outing

Flight A-1st Place, One AquaSource Inc.

Flight A-2nd Place, Perry & Associates

Flight A- 3rd Place, Pawnee Maintenance

Flight B– 1st Place, Ben Oil

Flight B- 2nd Place, IGS

Flight B- 3rd Place, Nine Energy Service

#### <u>MEN</u>

# 1 Long Drive in the Fairway- John Albrecht

# 18 Longest Putt Made- Landon Kern

# 5 Closest to the Pin- Kevin Morrow

<u>LADIES</u>

# 13 Long Drive in the Fairway-Bobbie Lauer

# 15 Longest Putt Made- Kathy Hill

# 6 Closest to the Pin 2<sup>nd</sup> Shot- Bobbie Lauer

#3 Straightest Drive (Closest to Line)- Brad Byrd

Skins Game Winners-Waterford Tank, IGS and J.T. Plus Well Service

# 2021 SOOGA Spring Golf Outing

Thank you Golfers