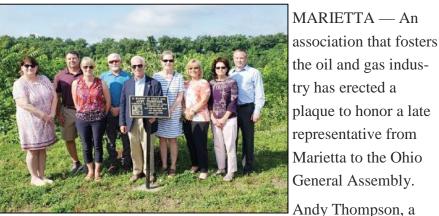

### Southeastern Ohio Oil and Gas Association honors Thompson with plaque

Marietta Times, June 19, 2021

The Southeastern Ohio Oil and Gas Association on June 12 honored the late Andy Thompson, who served in the Ohio House of Representatives and on Marietta City Council, with a memorial plaque and a dogwood tree at the Marietta bike path. From left, Linda O'Brien, Brian Chavez, Christy Chavez, Larry Hill, Rep. Bill Johnson, Jade Thompson, Kathy Hill, Billie

on May 13, 2020, at the age of 57.

The Southeastern Ohio Oil and Gas Association on June 12 installed a memorial plaque placed on the Marietta bike path to honor

(Continued to page 23)

Republican who repre-

#### Continued from page 1

A plaque installed on the Marietta bike path by the Southeast Ohio Oil and Gas Association honors the late Andy Thompson, who died in May 2020. He was a member of the Ohio House of Representatives from the 95th District and served on Marietta City Council.

Thompson's memory. A dogwood tree was also planted. Thompson, who served in the Ohio House from 2011 to 2018 when he retired from public office, was a supporter of the association. Previous to his service in the Assembly, Thompson was on the Marietta City Council.

Thompson, who is survived by his wife, Jade, and three children, was a member of the Thompson family that founded and operated "*Bird Watcher's Digest*" in Marietta.

The association ceremony was held on June 12 and attended by his wife, Ohio Rep. Bill Johnson, Marietta Mayor Josh

Schlicher, Councilwoman Cassidi Shoaf and Thompson's sons Nathaniel and August.

Mrs. Thompson expressed her gratitude for honoring her late husband