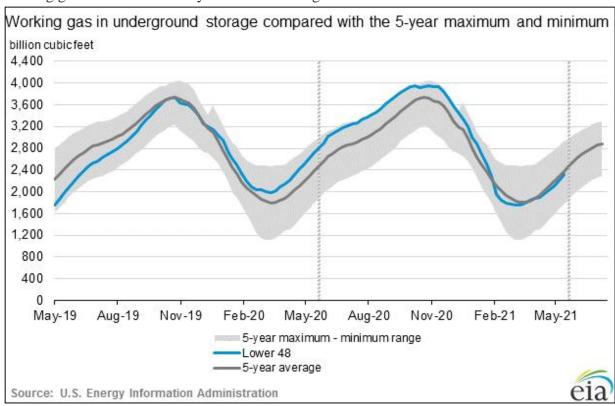

June 3, 2021 Storage Report:

### Working gas in underground storage, Lower 48 states

|               |                                 |          |                        |              | Historical Comparisons          |          |       | S        |
|---------------|---------------------------------|----------|------------------------|--------------|---------------------------------|----------|-------|----------|
| -             | Stocks billion cubic feet (Bcf) |          | Year ago<br>(05/28/20) |              | <b>5-year average</b> (2016-20) |          |       |          |
| Region        | 05/28/21                        | 05/21/21 | net change             | implied flow | Bcf                             | % change | Bcf   | % change |
| East          | 413                             | 385      | 28                     | 28           | 531                             | -22.2    | 448   | -7.8     |
| Midwest       | 522                             | 499      | 23                     | 23           | 630                             | -17.1    | 526   | -0.8     |
| Mountain      | 151                             | 144      | 7                      | 7            | 139                             | 8.6      | 140   | 7.9      |
| Pacific       | 268                             | 256      | 12                     | 12           | 272                             | -1.5     | 254   | 5.5      |
| South Central | 958                             | 931      | 28                     | 28           | 1,127                           | -14.9    | 1,007 | -4.8     |
| Salt          | 300                             | 296      | 4                      | 4            | 352                             | -14.8    | 312   | -3.8     |
| Nonsalt       | 659                             | 635      | 24                     | 24           | 775                             | -15.0    | 695   | -5.2     |
| Total         | 2,313                           | 2,215    | 98                     | 98           | 2,699                           | -14.3    | 2,374 | -2.6     |

#### Summary

Working gas in storage was 2,313 Bcf as of Friday, May 28, 2021, according to EIA estimates. This represents a net increase of 98 Bcf from the previous week. Stocks were 386 Bcf less than last year at this time and 61 Bcf below the five-year average of 2,374 Bcf. At 2,313 Bcf, total working gas is within the five-year historical range.