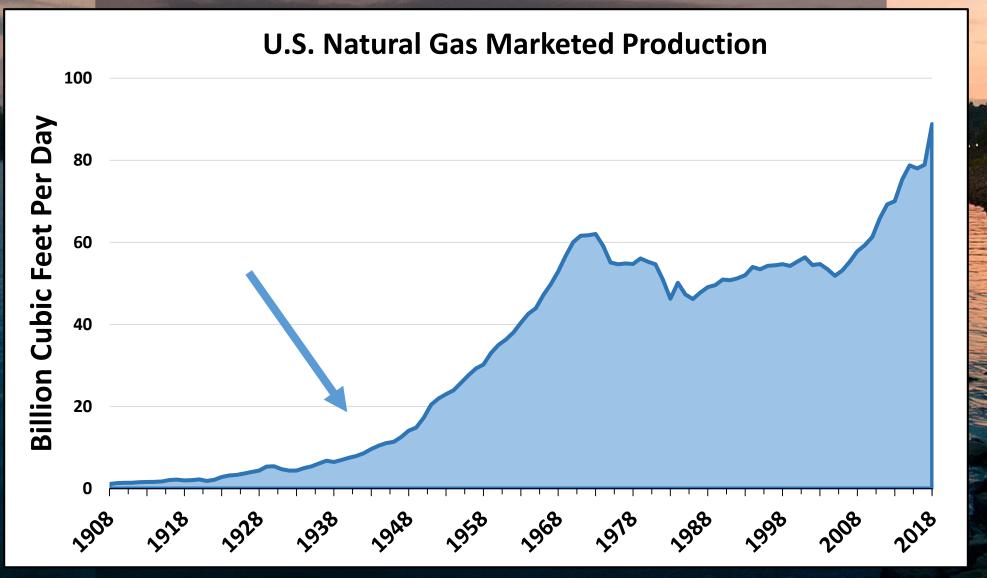

## The Age of Vertical Drilling

### Dramatic increase in Natural Gas Production – Post WWII

Shale rescent U