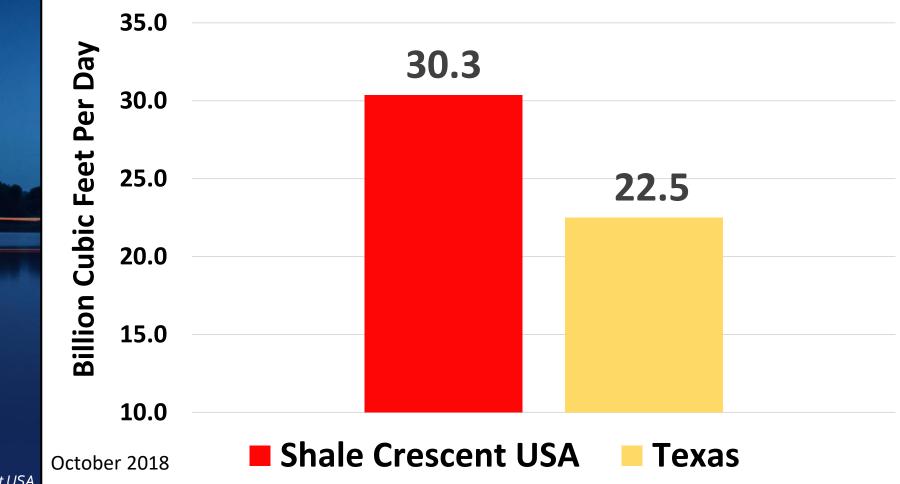

## Shale Crescent USA Has Surpassed Texas in Natural Gas Production

#### **Marketed Natural Gas Production**

Shale rescent

Source: Shale Crescent USA

Source: Deloitte and Shale Crescent USA

#### Shale Crescent USA:

- #1 U.S. Natural Gas Producing Basin
- #1 U.S. Natural Gas Producer
- #1 U.S. NGL Producer
- Produces more Natural Gas than Texas

Petrochemical Profitability = **Build on top of the feedstock** + Build in the center of customers