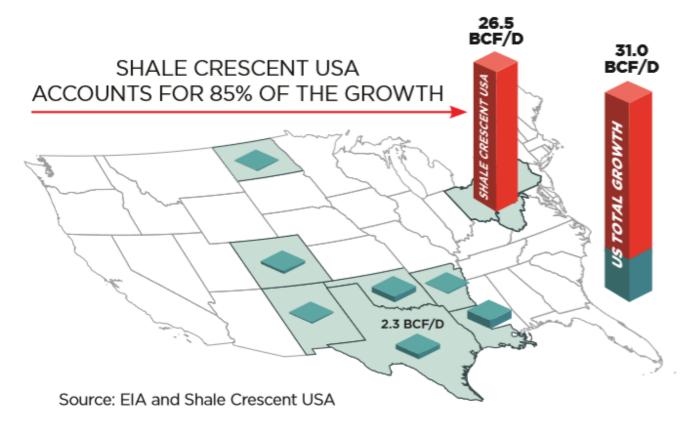

#### Shale Crescent USA:

- Currently accounts for 32% of total U.S. Natural Gas Production
- Will account for 45% of total U.S. Natural Gas production by 2040
- If Shale Crescent USA were a country, it would be the third largest Natural Gas producing country in the world

## Shale Crescent USA Has Surpassed Texas in Natural Gas Production