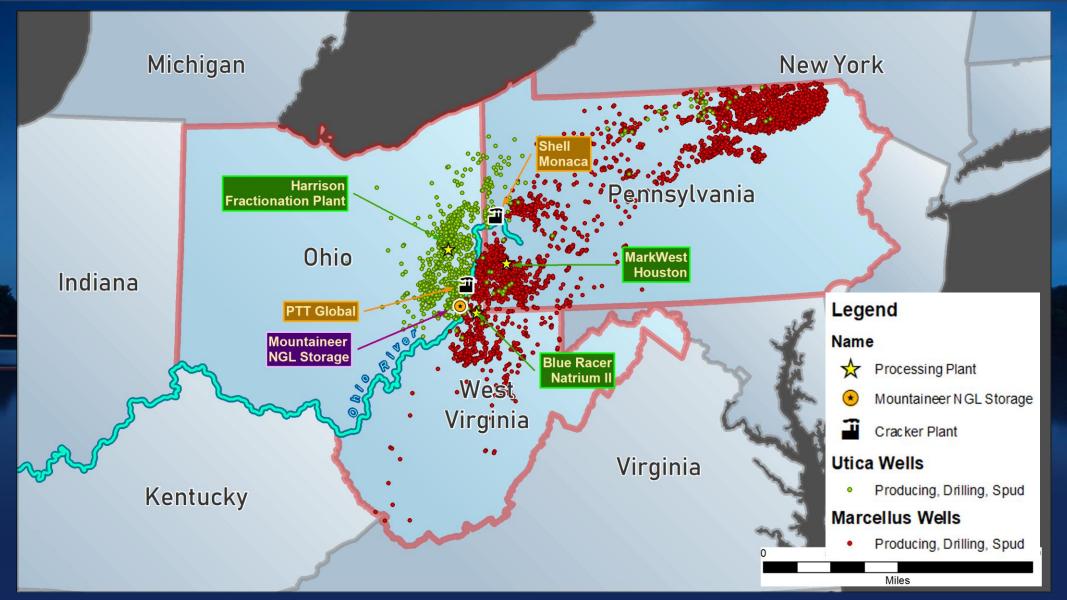

#### Shale Crescent USA:

- #1 U.S. Natural Gas Producing Basin
- #1 U.S. Natural Gas Producer
- #1 U.S. NGL Producer
- Produces more Natural Gas than Texas

Petrochemical Profitability = **Build on top of the feedstock** + Build in the center of customers

## Shale Crescent USA Has Surpassed Texas in Natural Gas Production