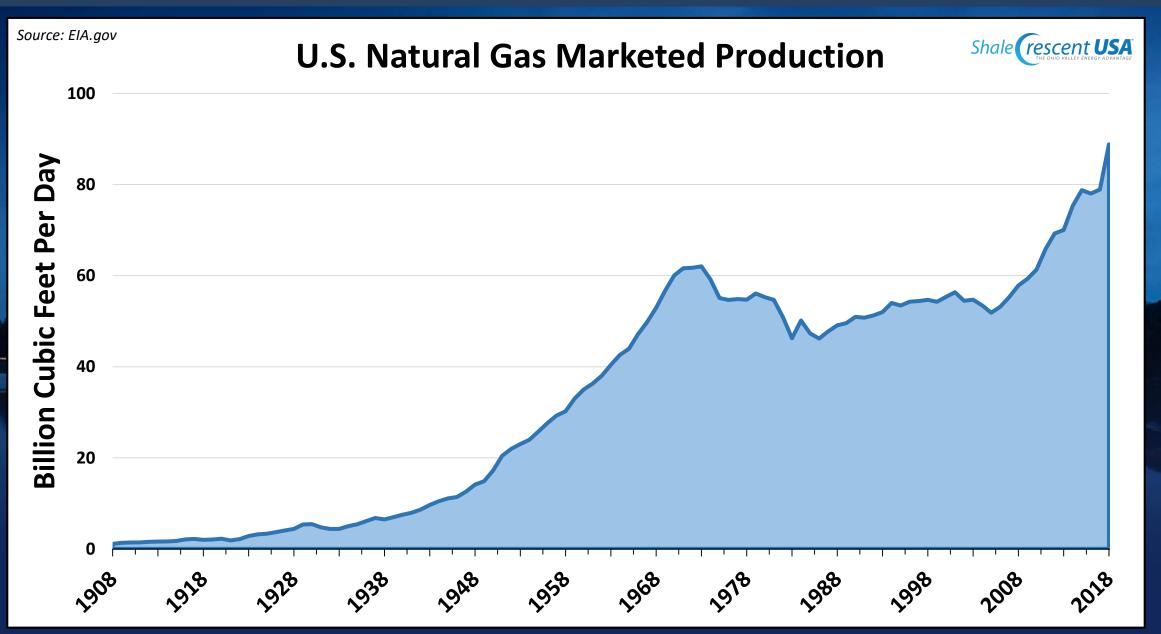

### **Historical U.S. Natural Gas Production**

Shale rescent USA

Source: EIA.gov

## The Age of Vertical Drilling

### Dramatic increase in Natural Gas Production – Post WWII

Shale rescent U

### **Record U.S. Natural Gas Production:**

### The Age of Horizontal Drilling: