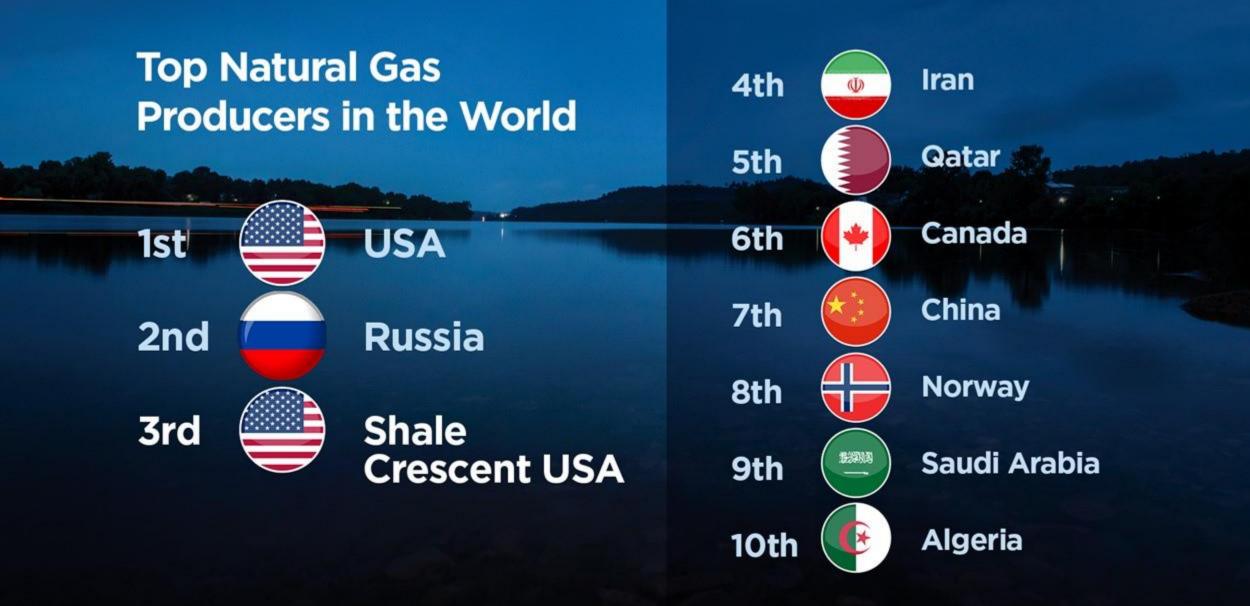

#### Shale Crescent USA:

- Currently accounts for 32% of total U.S. Natural Gas Production
- Will account for 45% of total U.S. Natural Gas production by 2040
- If Shale Crescent USA were a country, it would be the third largest Natural Gas producing country in the world