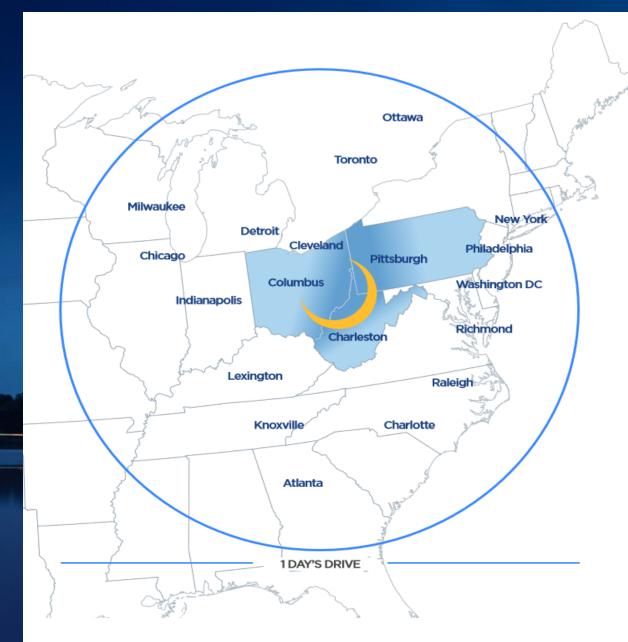

#### MARKET PROXIMITY

- 50% of the U.S. Population is within a day's drive
- 70% of North American Polyethylene demand is within a day's drive\*
- 77% of North American Polypropylene demand is within a day's drive\*

\*Source: IHS Markit

Petrochemical Profitability = Build on top of the feedstock + Build in the center of customers