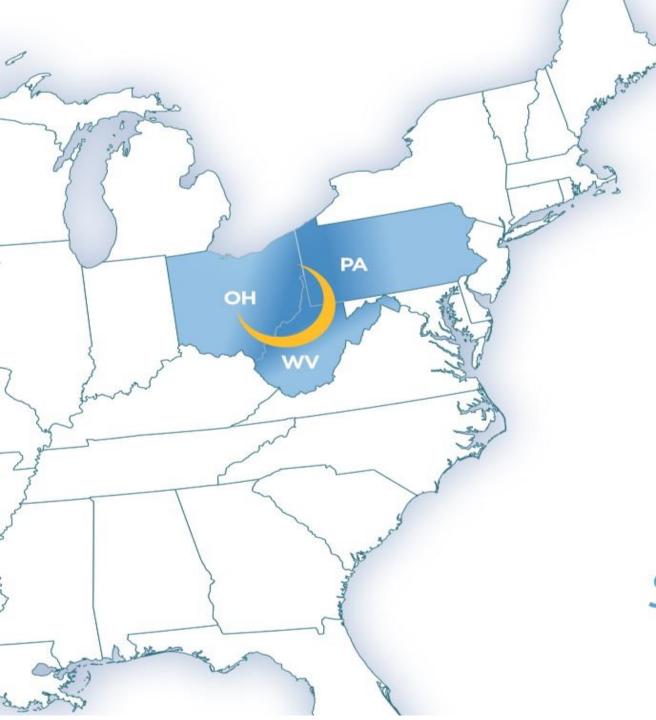

#### Shale Crescent USA:

- #1 U.S. Natural Gas Producing Basin
- #1 U.S. Natural Gas Producer
- #1 U.S. NGL Producer
- Produces more Natural Gas than Texas

Petrochemical Profitability = **Build on top of the feedstock** + Build in the center of customers

#### Shale Crescent USA:

- Currently accounts for 32% of total U.S. Natural Gas Production
- Will account for 45% of total U.S. Natural Gas production by 2040
- If Shale Crescent USA were a country, it would be the third largest Natural Gas producing country in the world

## Shale Crescent USA Has Surpassed Texas in Natural Gas Production