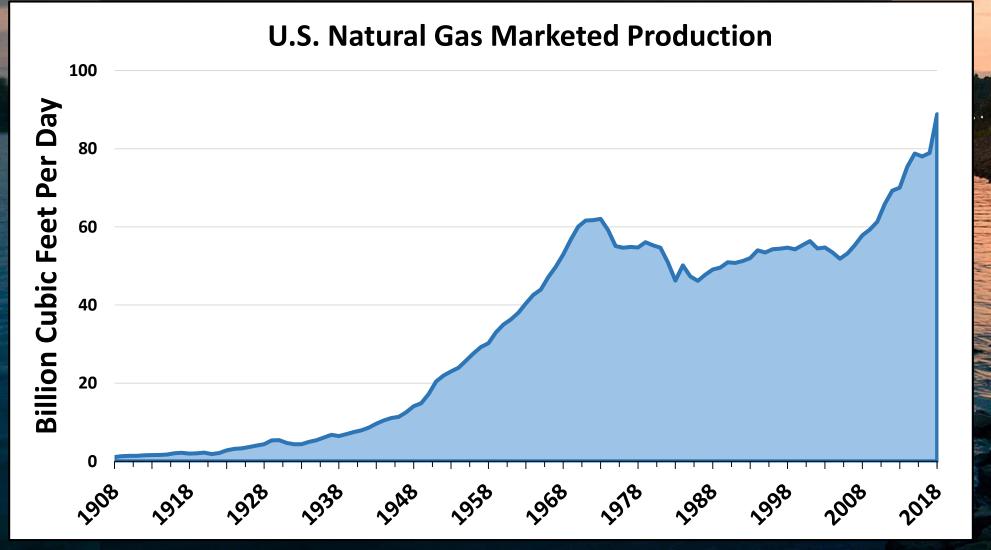

### **Historical U.S. Natural Gas Production**

Shale rescent USA

Source: EIA.gov

## The Age of Vertical Drilling

### Dramatic increase in Natural Gas Production – Post WWII

Shale rescent U