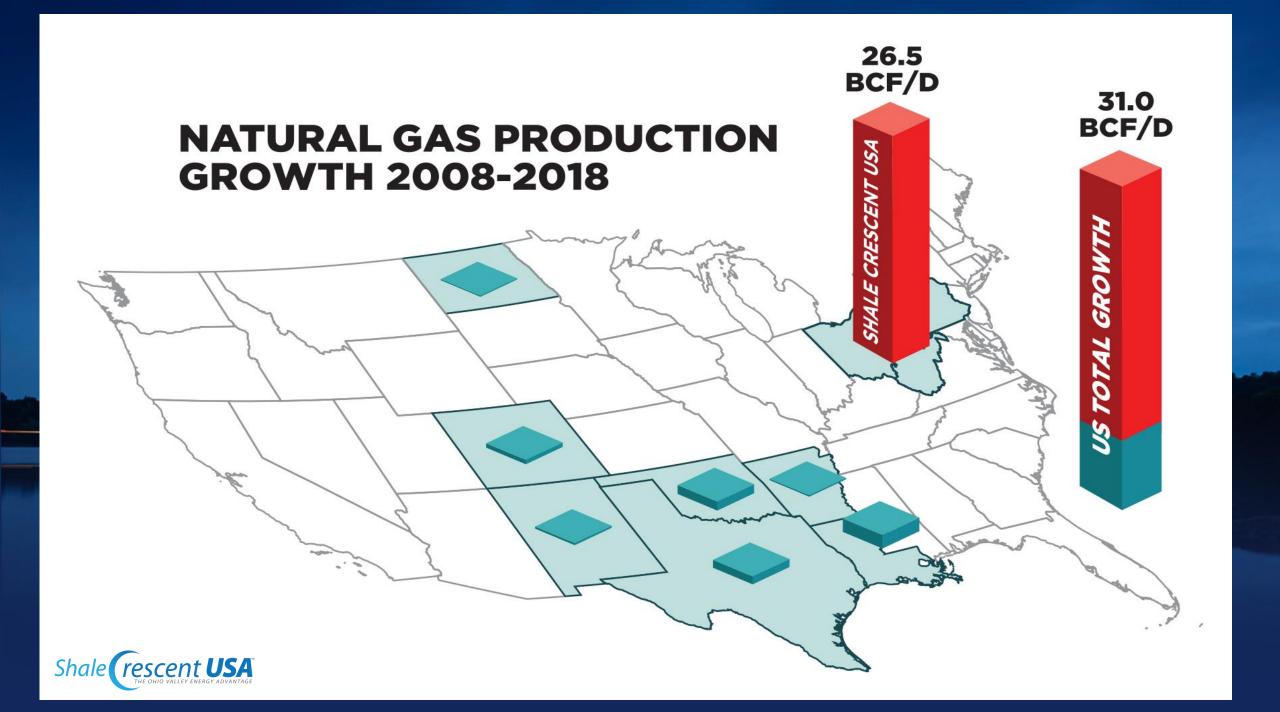

# Growth in Marketed Natural Gas Production 2009 - 2018

#### GROWTH IN MARKETED NATURAL GAS PRODUCTION 2008-2018