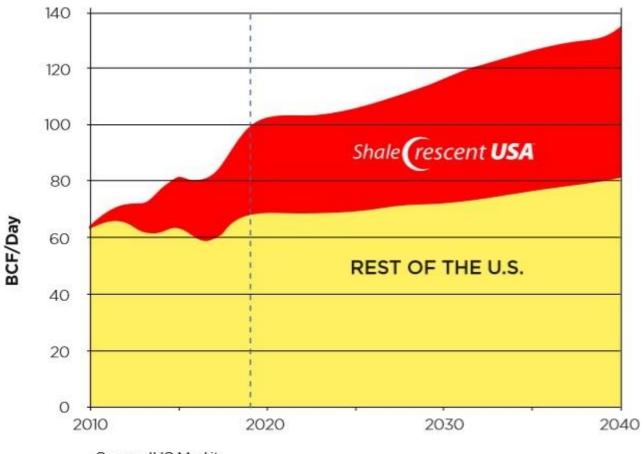

#### NATURAL GAS PRODUCTION

Source: IHS Markit

#### PROJECTED U.S. NATURAL GAS GROWTH

#### Shale Crescent USA:

- Currently accounts for 32% of total U.S. Natural Gas Production
- Will account for 45% of total U.S. Natural Gas production by 2040
- If Shale Crescent USA were a country, it would be the third largest Natural Gas producing country in the world