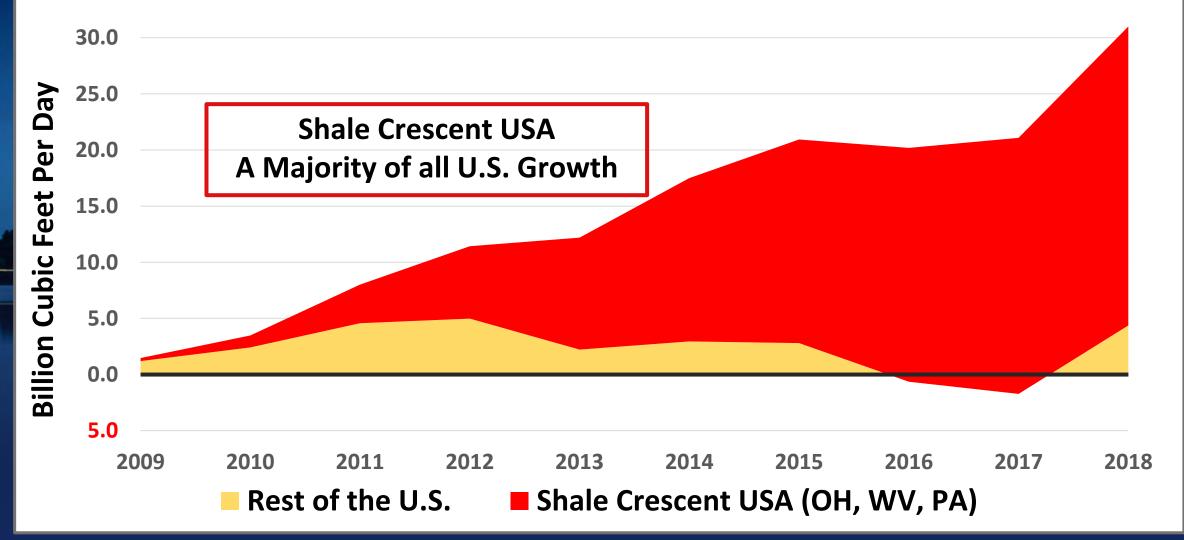

### **Record U.S. Marketed Natural Gas Production:**

# Growth in Marketed Natural Gas Production 2009 - 2018

#### GROWTH IN MARKETED NATURAL GAS PRODUCTION 2008-2018