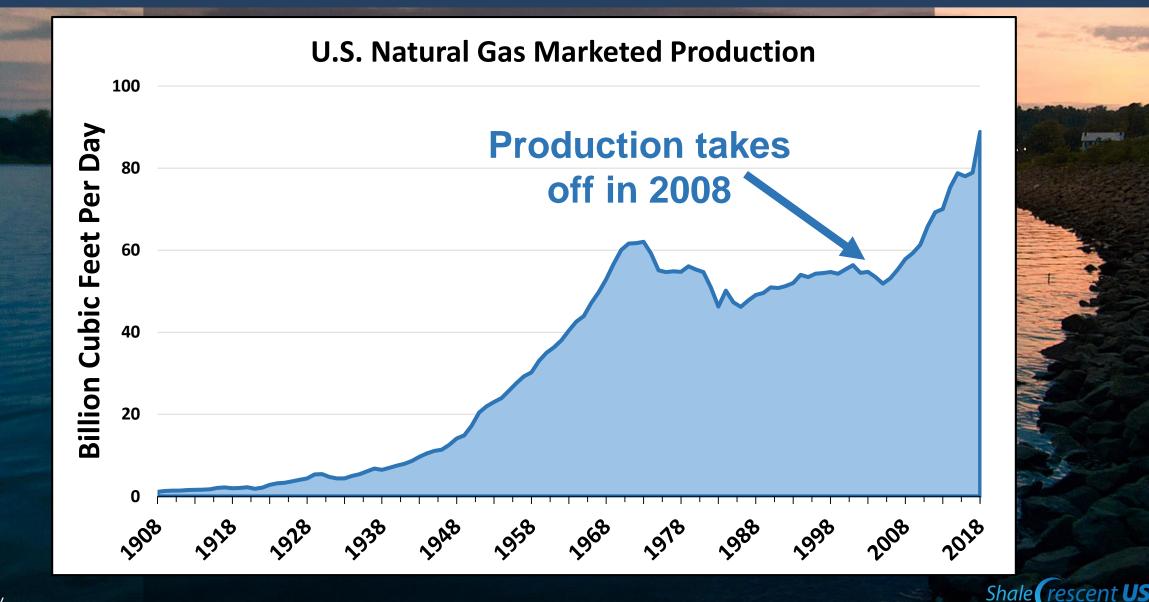

### **Historical U.S. Natural Gas Production**

Shale rescent USA

Source: EIA.gov

### **Record U.S. Natural Gas Production:**