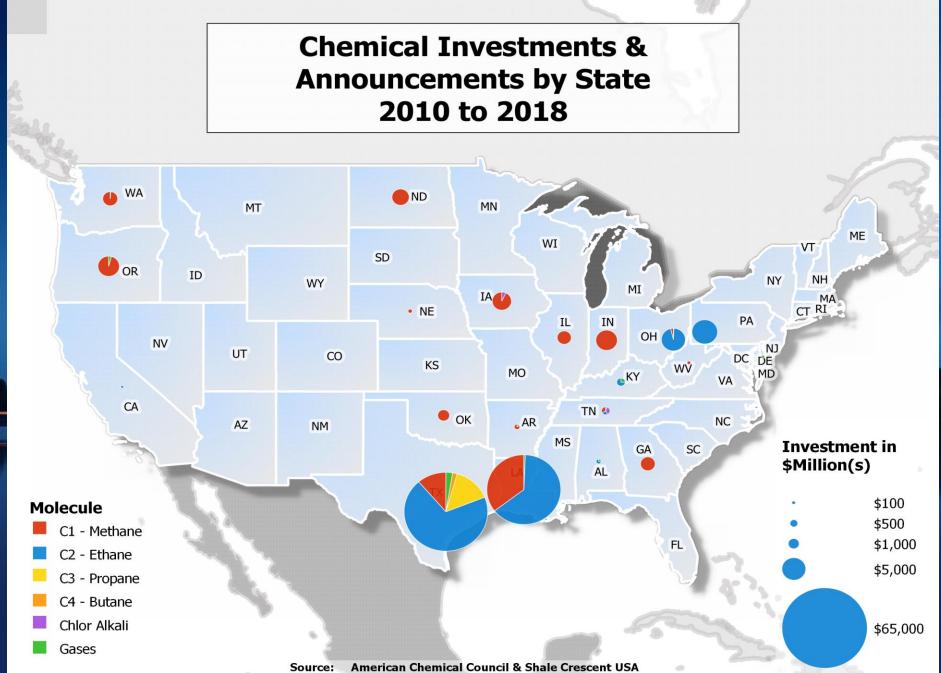

### PETROCHEMICAL PROFITABILITY = Build on top of the feedstock + Build in the center of customers

## **Petrochemical Profitability =**

# **Build on top of the feedstock**

#### +

## **Build in the center of customers**